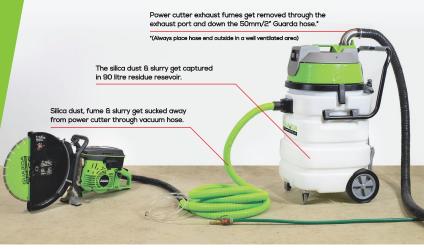

### **HOW IT WORKS**

#### WARNING

Read the operating procedures and warnings before using this product. Failure to do so could result in serious injury, property damage or death.

The end of the exhaust hose must be placed outside in a well ventilated area.

## FEATURES & BENEFITS

- Ideal for use with the Guarda Edge Powercutter for silica dust, fume & slurry control
- Captures slurry & removes exhaust fumes. Ideal for indoor concrete cutting applications
- Allows for attachment of up to 60m (200ft) of exhaust hose so vacuum can remain in close proximity to cutting operations.
- Only requires a 10 amp power supply